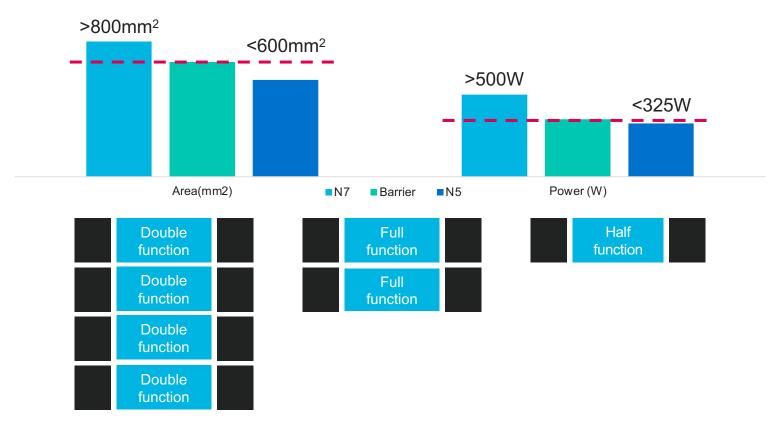

# Significant N5 vs. N7 silicon area benefits

## On average >40% more content

# N5 enables 40% power savings over N7

## Higher performance with reduced voltage driving savings