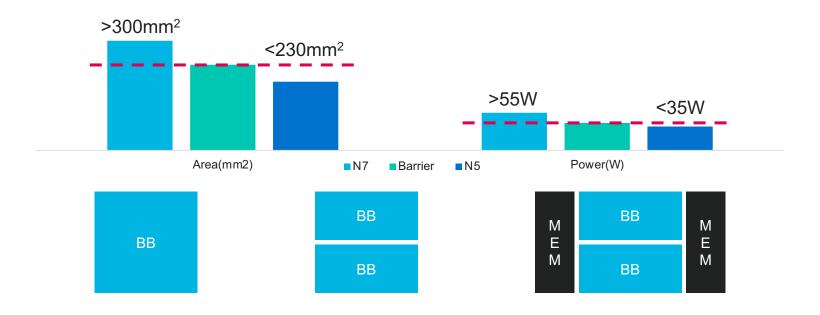

# Significant N5 vs. N7 silicon area benefits

## On average >40% more content

# N5 enables 40% power savings over N7

## Higher performance with reduced voltage driving savings