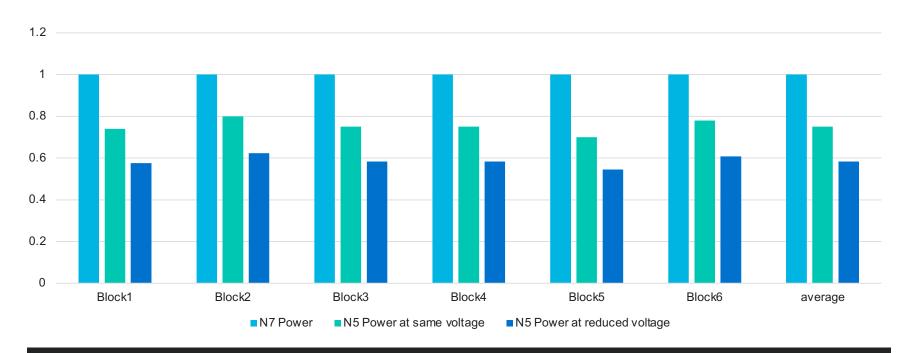

# N5 enables 40% power savings over N7

## Higher performance with reduced voltage driving savings