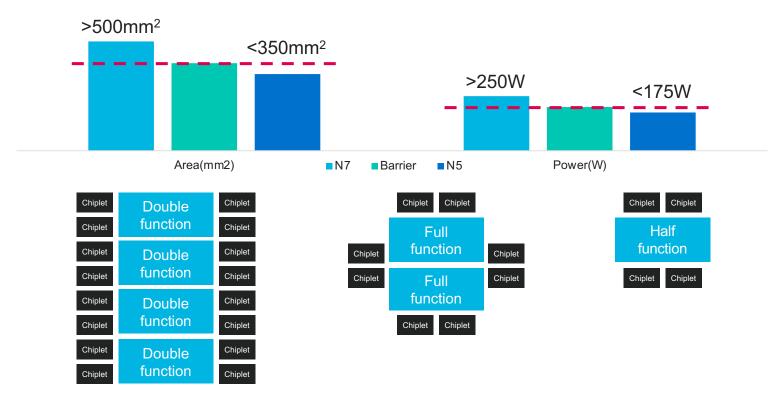

# Significant N5 vs. N7 silicon area benefits

## On average >40% more content

# N5 enables 40% power savings over N7

## Higher performance with reduced voltage driving savings