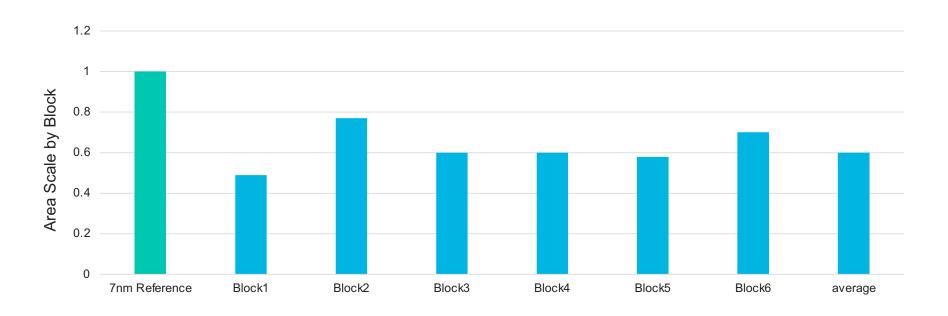

Marvell and TSMC Deliver Industry's Most Advanced Data Infrastructure Portfolio on 5nm Technology

## Overview

Company founded

1995

**Employees** 

5,000+

FY20 revenue

\$2.7B

Patents worldwide

10,000+

Located in Santa Clara, CA R&D centers in US, Israel, India, Germany, China



# Marvell's mission

We develop and deliver semiconductor solutions that move, store, process and secure the world's data faster and more reliably than anyone else.

## More than Moore for next generation infrastructure





40% lower power



40% greater integration



More than Moore using system-level innovations

# Significant N5 vs. N7 silicon area benefits



## On average >40% more content

# N5 enables 40% power savings over N7



## Higher performance with reduced voltage driving savings

# N5 scales next generation data infrastructure









# Extending OCTEON data infrastructure leadership

















Power-performance and accelerator integration advantages vs leading competitors

# N5 machine learning accelerator silicon benefits



## N5 data center networking switching silicon benefits



# N5 5G baseband processing silicon benefits



# Marvell best-in-class developed N5 IP

| IP                              | <b>(X)</b> | x |   |
|---------------------------------|------------|---|---|
| 112G long reach                 |            | ✓ | ✓ |
| 112G power optimized            | ✓          | ✓ | ✓ |
| 64G long reach